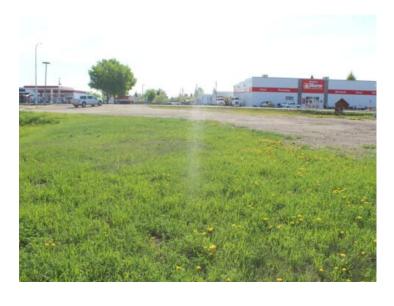

## 430 Main Street Manning, Alberta

MLS # A2200650

\$66,000

Division: NONE

Lot Size: 0.58 Acre

Lot Feat: 
By Town: 
LLD: 
Zoning: commercial

Water: 
Sewer: 
Utilities: -

A very desirable location in the Town of Manning along Highway #35 next to the Garden Court Motel. This 0.58 acre has high traffic volume passing each day. Located across from Empire Lumber and North Town Esso. Here is a rare opportunity to purchase prime land for your business! Seller would like to sell this lot as a package with the listed lot on 202 4th Avenue NW Manning. Realtor is related to seller.