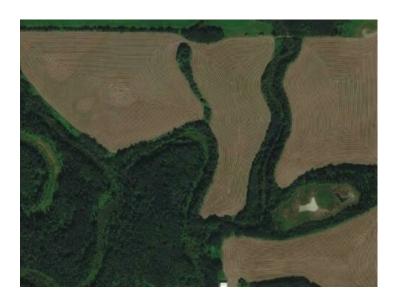

This property has 98.6 acres of land west of Dixonville, near the Whitemud River! It is one mile off the pavement and has 40 acres cultivated and approximately 60 acres of some merchantable poplar and spruce mix. Current use of the land is in hay crop but could be put into good productive grain crops. This parcel has surface lease revenue of \$900.00 annually. It is a perfect opportunity to expand your farming operation or to use as a quiet getaway! Good road access also makes it good for recreation, building site or livestock. Power and gas are nearby making it an easy choice for development. Seller is related to listing realtor.