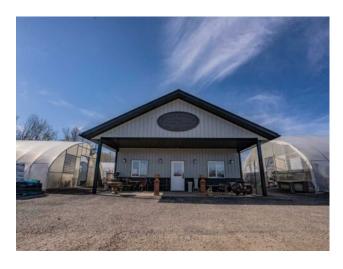

Features: -

Major Use: Mixed

Need more room? This 9.09-acre property, located just minutes north of Manning and about 1 mile off Highway #35, offers plenty of potential. Situated at Notikewin, the property features a beautifully landscaped yard with a gated entrance and a well-maintained gravel driveway. Included is a 30' x 50' wood-framed building, formerly used for a greenhouse business, that could be converted into a home. Additionally, the property boasts four moveable greenhouses and a spacious 24' x 24' cold storage building. Fully serviced and connected to the municipal water system, this property is ready for its next owner. Call today to book your viewing!