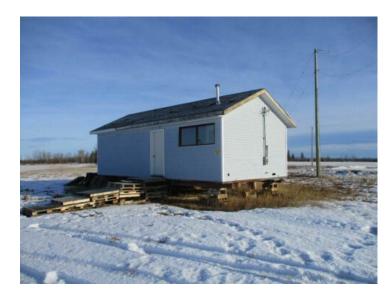

## 920 Township Road Manning, Alberta

MLS # A2104257

\$65,000

Division: NONE

Lot Size: 7.88 Acres

Lot Feat: 
By Town: 
LLD: 
Zoning: country Residential

Water: 
Sewer: 
Utilities: -

This developed acreage is in a subdivision overlooking the Notikewin River! This 7.88 acre acreage comes with a 18' x 32' cabin all finished with kitchen, Living area, laundry room and bathroom! Cabin has been moved in and is still on blocking so can be located where ever you want it! There has been power installed on the property is and paid for, the gas and water co-op are available to the property! Only 1.5 miles NE of Manning Ab. Lots of room for your pets and hobby farm!